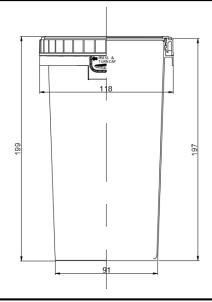

## Technical comercial data

R-1.35 T.R-1.25

Serie ROSCA — Versión 28-02-2024

## **TECHNICAL DATA:**

Material: PP copolymer of first quality, suitable for contact

with food according to current regulations.

Colours: White standard. Consult for other colours.

Useful Volume: 1.35 litres Volume to the edge: 1.40 litres

Weight of the tub: 64 g. approx.
Weight of the lid: 24 g. approx.
Total Weight: 88 g. approx.

Design surface photographic finish 150 x 305 mm (height x perimeter)



## **MEASUREMENTS:**



Measurements in millimetres

## **GROUPING OF TRANSPORT:**

Tubs: 5.184 tubs per pallet

144 tubs per box, this serves as a

packaging of transportation

Box dimension: 370 x 370 x 760

Pallet dimensions: 1095 x 1460 x 2430 (see drawing)

Lids: 288 per box, this serves as a

packaging of transportation

Box dimension: 355 x 355 x 640