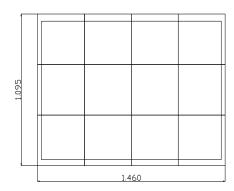

## **GROUPING OF TRANSPORT:**

Tubs: 5.184 tubs per pallet

144 tubs per box, this serves as a

packaging of transportation

Box dimension: 370 x 370 x 760

Pallet dimensions: 1095 x 1460 x 2430 (see drawing)

Lids: 288 per box, this serves as a